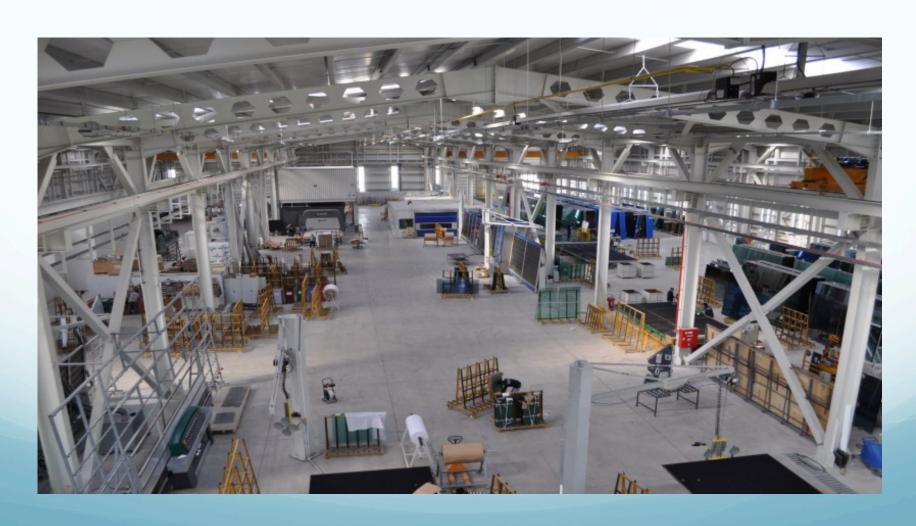

As of today, our company has reached a turnover of 30 million dollars with approximately 250 persons and has started to produce in 20.000 m2 closed area for the new production processes and machine park requirements in Gebze Machinery Specialized Industrial Zone.